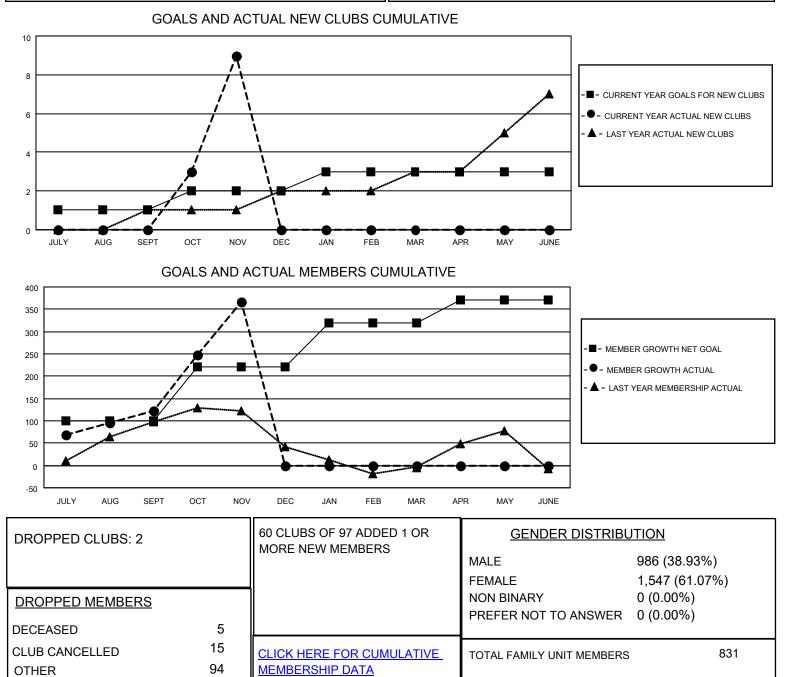

## LOCATION INDONESIA

District 307 A1

Results as of: 11/30/2021

| Clubs                 |               |           |               | Members               |                           |                         |                                                    |
|-----------------------|---------------|-----------|---------------|-----------------------|---------------------------|-------------------------|----------------------------------------------------|
| RESULTS FOR 2021-2022 |               |           |               | RESULTS FOR 2021-2022 |                           |                         |                                                    |
| QUARTER               | NEW CLUB GOAL | NEW CLUBS | DROPPED CLUBS | QUARTER               | IEMBER GROWTH NET<br>GOAL | MEMBER GROWTH<br>ACTUAL | DROPPED<br>MEMBERS ACTUAL<br>(including transfers) |
| JULY/AUG/SEPT         | 1             | 0         | 2             | JULY/AUG/SEPT         | т 100                     | 183                     | 52                                                 |
| OCT/NOV/DEC           | 1             | 9         | 0             | OCT/NOV/DEC           | 120                       | 308                     | 62                                                 |
| JAN/FEB/MAR           | 1             | 0         | 0             | JAN/FEB/MAR           | 100                       | 0                       | 0                                                  |
| APR/MAY/JUNE          | 0             | 0         | 0             | APR/MAY/JUNE          | 50                        | 0                       | 0                                                  |

TOTAL

114

513

FAMILY MEMBERS PAYING HALF DUES